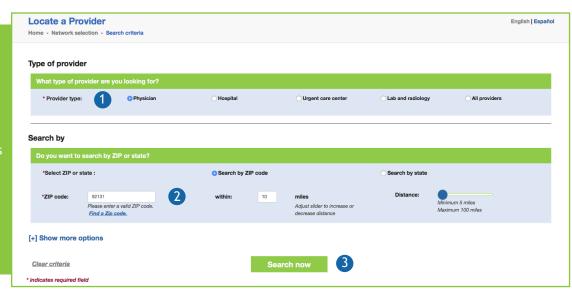

# To find a provider: Pick a provider type Choose to search by ZIP code or State You can also pick specific counties or cities with a state search To include more search options, click "Show more options" You can search by provider

name, specialty or condition

3 Click the "Search now" button