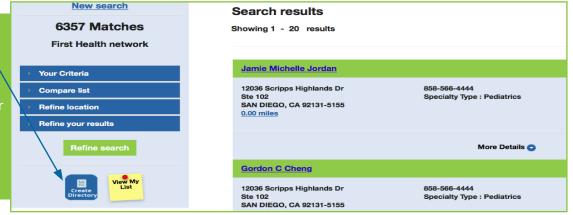

### From your search results, you can:

- Sort by distance, name or specialty
- Compare providers side by side
- Refine your search by location or results
- See more details about each provider
- Text or email the results
- Add providers to a list for a custom directory
- Create a directory with all your search results